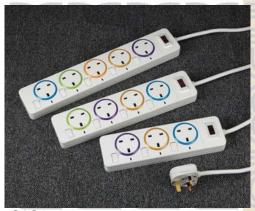

### **BRITISH TYPE MULTISOCKET 13A 250V**

 Suitable Cables : H05VV-F 3G0.75MM<sup>2</sup>- 3G1.25MM<sup>2</sup>

Plug 2P+T 13A 250V Fused

 With Power "On" Indicator & Power Switch On/Off Each Outlet & Main Rocker Switch; SP/DP Switches Are Available

Outlets Are Equipped Safety Shutter

 Color of Circuit Decoration for Outlet: White, Blue, Yellow, Orange, Green & Purple.

B13E12320 3-Outlet H05VV-F 3G1.25MM22M 4-Outlet H05VV-F 3G1.25MM<sup>2</sup>2M B14E12320 B15E12320 5-Outlet H05VV-F 3G1.25MM<sup>2</sup>2M