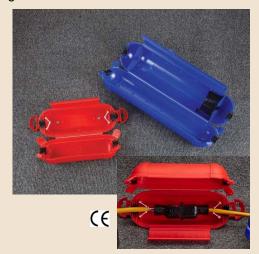

#### WEATHER-PROOF SAFE BOX IP44

- Outdoor-Use Type
- Suitable Cables :

For EU/USA Cable Dia. 6.5~11mm & Industrial CEE Plug Cable Dia. 9.0~12mm

- Material : Polypropylene (PP)
- For Cable Connection; EN 60670-1:2005+A1:2013 Standard
- Color: Frosted Red or Blue Color.

Weatherproof Box For EU/USA Plug WPB-01R

Size: L210x W85 x H85mm Frosted Red

WPB-02B Weatherproof Box For Industrial CEE Plug

Size: L370 x W90 x H105mm Frosted Blue