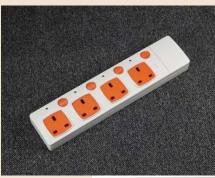

## **BRITISH TYPE REWIRABLE MULTISOCKET 13A** 250V (Can also be used as surface socket fix on the wall)

- Suitable Cables: H05VV-F 3G0.75MM<sup>2</sup>-3G1.25MM<sup>2</sup>
- With Power "On" Indicator & Power Switch On/Off Each Outlet
- Outlets Are Equipped Safety Shutter
- Modular Outlet Can Be Changed to Universal, Australia, Euro-American & Dual USB Charger Depend On Request
- Color Of Modular & Power "On" Switch Can Be Changed Depended On Request.
- 3/4/5 Outlets Are Available