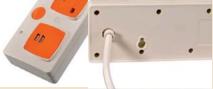

**B24.WS** B24U.WS

B24E12320

Wall Surface Switched Socket 4-Outlet Wall Surface Switched Socket 3+1 Outlet Dual USB Charger 5VDC 2100mA British Plug 4-Outlet H05VV-F 3G1.25MM<sup>2</sup>2M