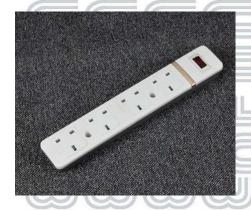

# **BRITISH TYPE REWIRABLE MULTISOCKET 13A**

250V (Can also be used as surface socket fix on the wall)

 Suitable Cables : H05VV-F 3G0.75MM2- 3G1.25MM2

 With Main Rocker Switch & LED "Power On/Off" Indicator Built On the Cable as Photo

Outlets Are Equipped Safety Shutter

2/3/4/5 Outlets Are Available

**B34.WS** B34E12320

Wall Surface Socket With Main Switch- 4 Outlets British Plug 4-Outlet H05VV-F 3G1.25MM<sup>2</sup>2M